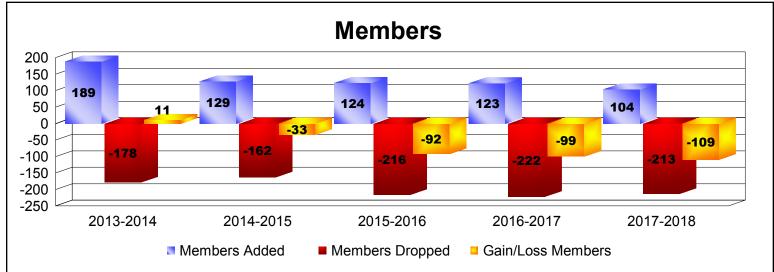

District 104B2 As of June 2018 Cumulative

| Year      | New<br>Clubs | Dropped<br>Clubs | Gain/<br>Loss<br>Clubs | New<br>Members | Charter<br>Members | Reinstate<br>Members | Transfer<br>Members | Total<br>Member<br>Added | Total<br>Members<br>Dropped | Gain/<br>Loss<br>Members |
|-----------|--------------|------------------|------------------------|----------------|--------------------|----------------------|---------------------|--------------------------|-----------------------------|--------------------------|
| 2013-2014 | 1            | 0                | 1                      | 143            | 36                 | 1                    | 9                   | 189                      | -178                        | 11                       |
| 2014-2015 | 0            | 0                | 0                      | 122            | 0                  | 2                    | 5                   | 129                      | -162                        | -33                      |
| 2015-2016 | 0            | -3               | -3                     | 115            | 0                  | 2                    | 7                   | 124                      | -216                        | -92                      |
| 2016-2017 | 0            | -2               | -2                     | 114            | 0                  | 4                    | 5                   | 123                      | -222                        | -99                      |
| 2017-2018 | 0            | -3               | -3                     | 84             | 0                  | 4                    | 16                  | 104                      | -213                        | -109                     |
| Average   | 0            | -2               | -1                     | 116            | 7                  | 3                    | 8                   | 134                      | -198                        | -64                      |