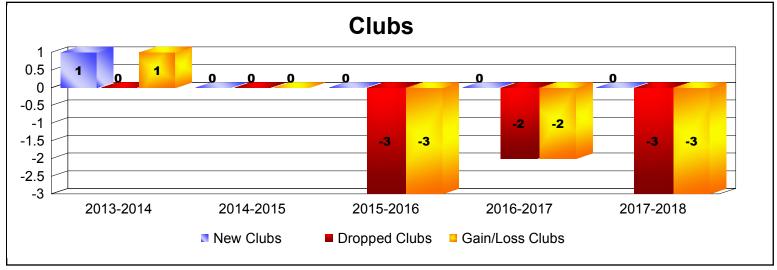

District 104B2 As of June 2018 Cumulative

| Year      | New<br>Clubs | Dropped<br>Clubs | Gain/<br>Loss<br>Clubs | New<br>Members | Charter<br>Members | Reinstate<br>Members | Transfer<br>Members | Total<br>Member<br>Added | Total<br>Members<br>Dropped | Gain/<br>Loss<br>Members |
|-----------|--------------|------------------|------------------------|----------------|--------------------|----------------------|---------------------|--------------------------|-----------------------------|--------------------------|
| 2013-2014 | 1            | 0                | 1                      | 143            | 36                 | 1                    | 9                   | 189                      | -178                        | 11                       |
| 2014-2015 | 0            | 0                | 0                      | 122            | 0                  | 2                    | 5                   | 129                      | -162                        | -33                      |
| 2015-2016 | 0            | -3               | -3                     | 115            | 0                  | 2                    | 7                   | 124                      | -216                        | -92                      |
| 2016-2017 | 0            | -2               | -2                     | 114            | 0                  | 4                    | 5                   | 123                      | -222                        | -99                      |
| 2017-2018 | 0            | -3               | -3                     | 84             | 0                  | 4                    | 16                  | 104                      | -213                        | -109                     |
| Average   | 0            | -2               | -1                     | 116            | 7                  | 3                    | 8                   | 134                      | -198                        | -64                      |